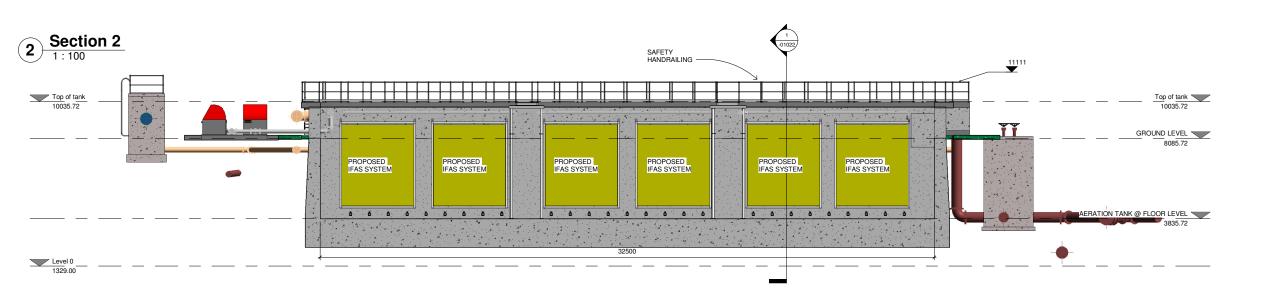

## **EXISTING AERATION TANK -**SECTIONS OF INTERNAL MODICATIONS

20701-JBB-00-XX-DR-Z -01022