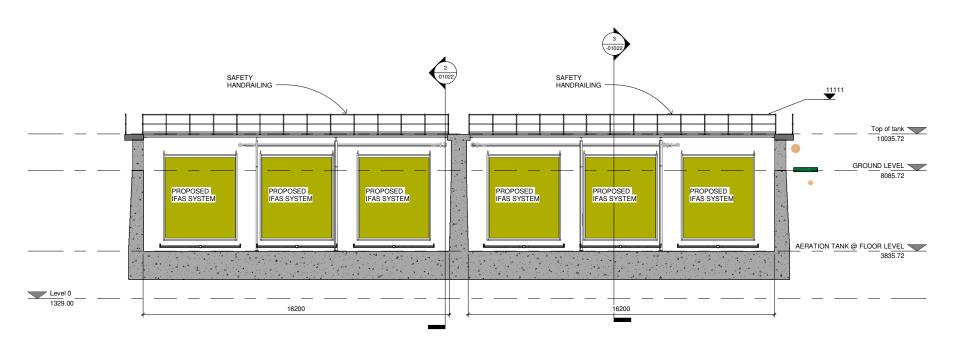

## **EXISTING AERATION TANK -**SECTIONS OF INTERNAL MODICATIONS

20701-JBB-00-XX-DR-Z -01022