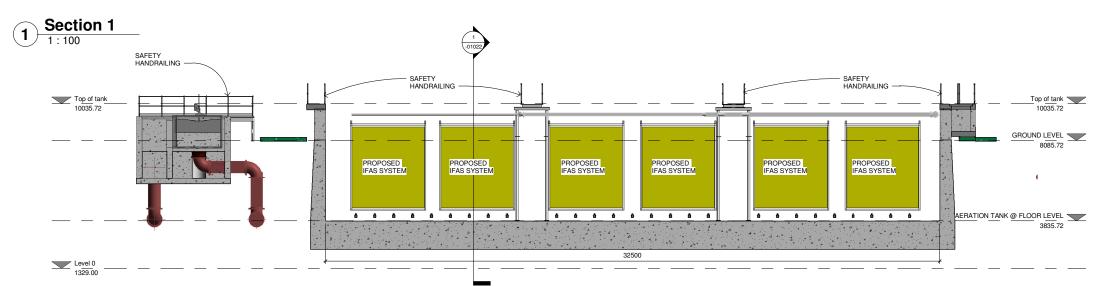

## **EXISTING AERATION TANK -**SECTIONS OF INTERNAL MODICATIONS

20701-JBB-00-XX-DR-Z -01022